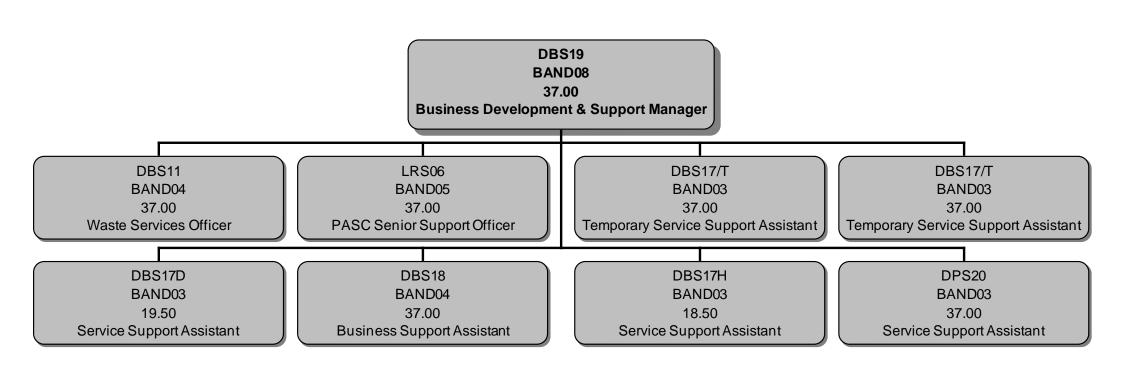

18.9 FTE

Refuse Driver

DBS17F

BAND03

10.75

P/T Service Support Assistant

DBS19

BAND08

37.00

**Business Development & Support Manager** 

DRR08

BAND02

3 FTE

Recycling Loader