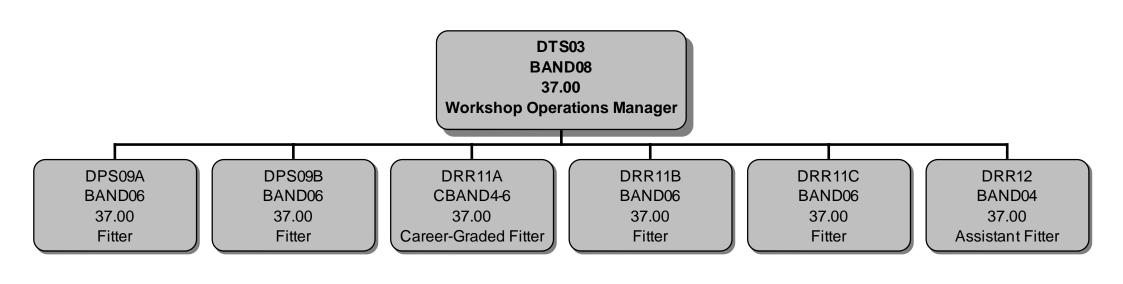

37.00

Refuse Driver - Light Goods Vehicle

DTS03

BAND08

37.00

**Workshop Operations Manager** 

DRR06/T

BAND02